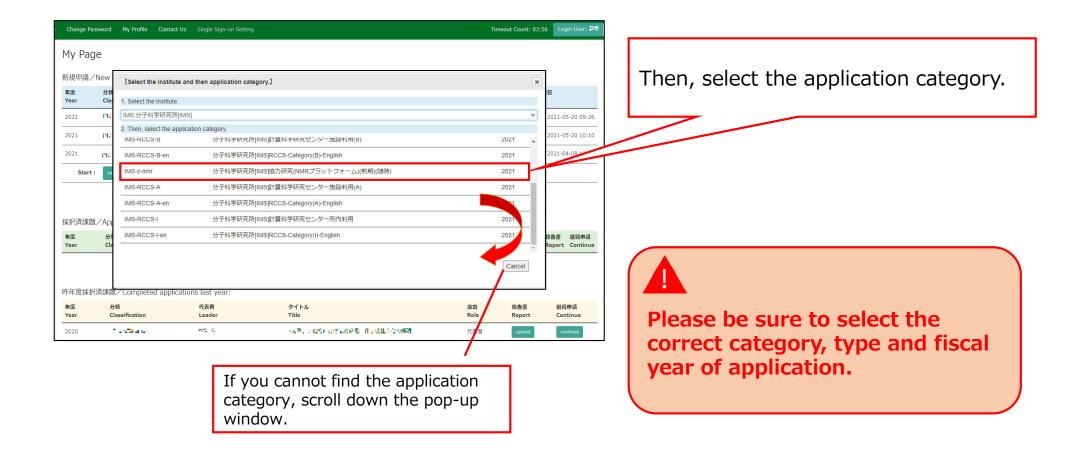

| Change Pa  | ssword My Profile                        | Contact Us Single Sign-on Setti                    |                          | Ti         | imeout Count: 03:      | 56 Login User: 🔜   |
|------------|------------------------------------------|----------------------------------------------------|--------------------------|------------|------------------------|--------------------|
| My Pag     | je                                       |                                                    |                          |            |                        |                    |
| 新規申請/      | New applications:                        |                                                    |                          |            |                        |                    |
| 年度<br>Year | 分類<br>Classification                     | 代表者 夕<br>[Select the institute and then applicatio | 7イトル 役割<br>vn category.] | ж          | 状態 最終更<br>Status Updat |                    |
| 2021       | MCL Knots                                | 1. Select the institute.                           |                          |            | 申請書                    | : 2021-05-20 09:26 |
| 2021       | INC a Kineria                            | NAOJ:国立天文台<br>NIFS:核融合科学研究所                        |                          | ~          | 申請書                    | : 2021-05-20-1     |
| 2021       | 1905 a Roberts                           | MS:分子科学研究所[IMS]<br>NINS:自然科学研究機構                   |                          |            | 申請書                    | : 2021-04-08 13:45 |
| Start      | new application                          | TEST:テスト<br>NIBB:基礎生物学研究所<br>NIPS:生理学研究所           |                          |            |                        |                    |
|            |                                          | ExCELLS:生命創成探究センター                                 |                          |            |                        |                    |
| 採択済課題      | ▲∕Approved appli                         |                                                    |                          |            |                        |                    |
| 年度         | 分類                                       |                                                    |                          | ·<br>申請    |                        | 報告書 継続申請           |
| Year       | Classification                           |                                                    |                          | Cancel 1/1 | Travel                 | Report Continue    |
|            | L. L |                                                    |                          |            |                        |                    |
| 昨年度採択      | R済課題/Complete                            | d applications last year:                          |                          |            |                        |                    |
| 年度<br>Year | 分類<br>Classification                     | 代表者<br>Leader                                      | タイトル<br>Title            | 役割<br>Role | 報告書<br>Report          | 継続申請<br>Continue   |
| 2020       | 2 vetter o                               | M12 8.                                             | NA手いた構成になけるの例刊。任い感性自信の例刊 | 代表者        | upload                 | continue           |